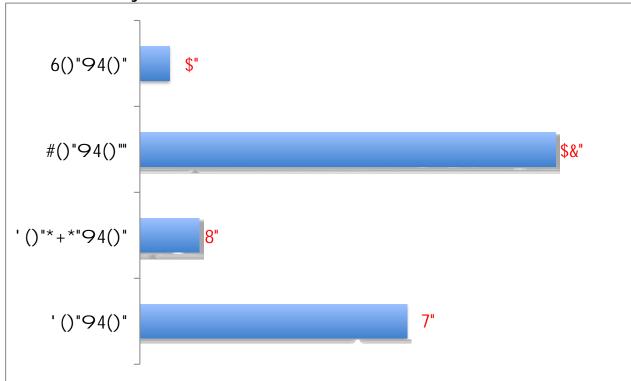

8th                | Total              |
|--------------------------------------------------------|--------------------|---------------------|--------------------|--------------------|
|                                                        | 12.0%              | 12.0%               | 5.7%               | 9.9%               |
| $ \begin{array}{rcrrrrrrrrrrrrrrrrrrrrrrrrrrrrrrrrrrr$ | . %<br>0. %<br>. % | 0. %<br>0. %<br>.0% | 0. %<br>. %<br>. % | . %<br>. %<br>0. % |
|                                                        | 4.5%               | 5.8%                | 3.1%               | 4.5%               |
| $ \begin{array}{rcrrrrrrrrrrrrrrrrrrrrrrrrrrrrrrrrrrr$ | . %<br>. %<br>. %  | . %<br>0. %<br>0. % | . %<br>. %<br>. %  | . %<br>. %<br>. %  |





## Math Failures by Grade Level



5th Six Weeks Dashboard 2014-2015