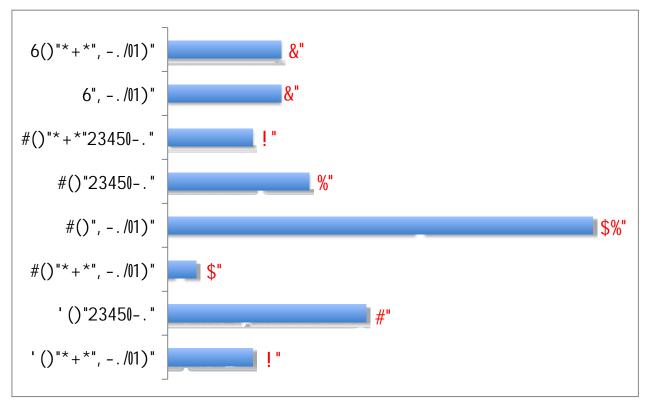

| 7th                 | 8th                | Total              |
|--------------------------------------------------------|--------------------|---------------------|--------------------|--------------------|
|                                                        | 12.0%              | 12.0%               | 5.7%               | 9.9%               |
| $ \begin{array}{rcrrrrrrrrrrrrrrrrrrrrrrrrrrrrrrrrrrr$ | . %<br>0. %<br>. % | 0. %<br>0. %<br>.0% | 0. %<br>. %<br>. % | . %<br>. %<br>0. % |
|                                                        | 4.5%               | 5.8%                | 3.1%               | 4.5%               |
| $ \begin{array}{rcrrrrrrrrrrrrrrrrrrrrrrrrrrrrrrrrrrr$ | . %<br>. %<br>. %  | . %<br>0. %<br>0. % | . %<br>. %<br>. %  | . %<br>. %<br>. %  |





## Math Failures by Grade Level



5th Six Weeks Dashboard 2014-2015